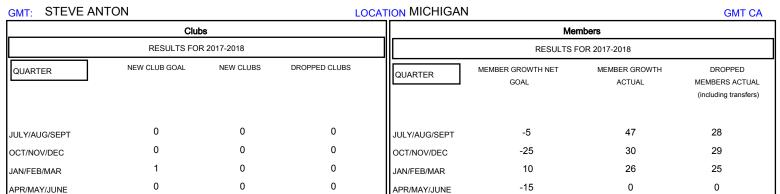

## District 11 D1

Results as of: 03/31/2018

| DROPPED CLUBS: 0  DROPPED MEMBERS |    | 27 CLUBS OF 38 ADDED 1 OR MORE NEW MEMBERS | GENDER DISTRIBUTION  MALE 847 (72.33%)  FEMALE 324 (27.67%)  Women Percentage Fiscal Year Goal: 25% |     |
|-----------------------------------|----|--------------------------------------------|-----------------------------------------------------------------------------------------------------|-----|
| DECEASED                          | 12 | CLICK HERE FOR CUMULATIVE MEMBERSHIP DATA  | TOTAL FAMILY UNIT MEMBERS                                                                           | 268 |
| CLUB CANCELLED                    | 0  |                                            |                                                                                                     | 136 |
| OTHER                             | 70 |                                            | FAMILY MEMBERS PAYING HALF DUES                                                                     | 130 |
| TOTAL                             | 82 |                                            |                                                                                                     |     |