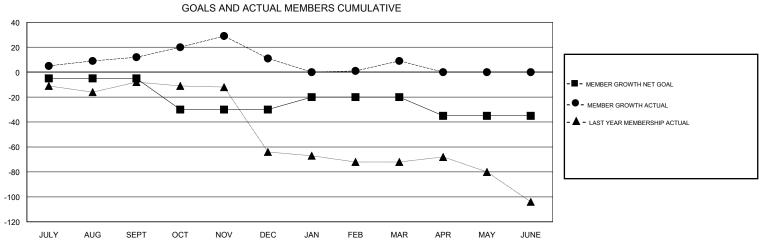

## District 11 D1

Results as of: 03/31/2018

| DROPPED CLUBS: 0  DROPPED MEMBERS |    | 27 CLUBS OF 38 ADDED 1 OR MORE NEW MEMBERS | GENDER DISTRIBUTION  MALE 847 (72.33%)  FEMALE 324 (27.67%)  Women Percentage Fiscal Year Goal: 25% |     |
|-----------------------------------|----|--------------------------------------------|-----------------------------------------------------------------------------------------------------|-----|
| DECEASED                          | 12 | CLICK HERE FOR CUMULATIVE MEMBERSHIP DATA  | TOTAL FAMILY UNIT MEMBERS                                                                           | 268 |
| CLUB CANCELLED                    | 0  |                                            |                                                                                                     | 136 |
| OTHER                             | 70 |                                            | FAMILY MEMBERS PAYING HALF DUES                                                                     | 130 |
| TOTAL                             | 82 |                                            |                                                                                                     |     |